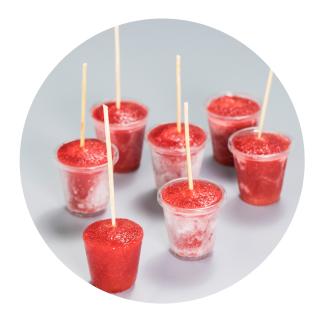

## Strawberry and orange ice lolly

## Ingredients (serves 2)

1 orange

5-6 big strawberries

A handful of mint leaves

## **Method**

- 1. Wash and slice the strawberries.
- 2. Juice the orange.
- 3. Place the strawberries in a tall container. Add the orange juice, strained if preferred. Optionally chop and add the mint.
- 4. Blend.

- 5. Freeze small quantities of the smoothie in tall and narrow moulds.. After fifteen minutes, when the freezing process has started, place a skewer vertically in the centre of each cube.
- 6. Freeze for a further thirty minutes.
- 7. Once set, remove from the moulds, and serve.